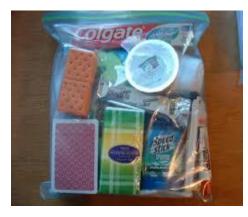

#### See the list of items for each bag:

Small to medium size items for a gallon size bag: • Toothpaste • Tooth brush • Wash cloths (2) & small hand towel • Body wash • Bath soap (2 bars) • Razors • Shampoo • Deodorant • Chap stick • Hand sanitizer • Socks / footies • Tissue (small packs) • Comb & Brush • Dental Floss

Toothpaste
Body wash
Bath soap (2 bars)
Razors
Shampoo
Deodorant
Chap stick
Hand sanitizer
Socks / footies
Tissue (small packs)
Dental Floss
Wash cloths (2) & small hand towel

In His Service, Evangelistic Retreat Steering Committee